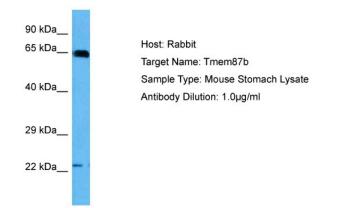

## **Product images:**

Host: Rabbit Target Name: TMEM87B Sample Tissue: Mouse Stomach lysates Antibody Dilution: 1ug/ml

This product is to be used for laboratory only. Not for diagnostic or therapeutic use. ©2025 OriGene Technologies, Inc., 9620 Medical Center Drive, Ste 200, Rockville, MD 20850, US