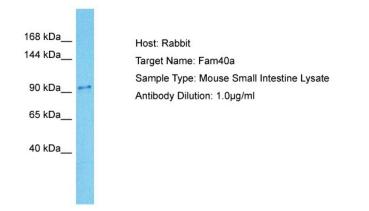

## **Product images:**

Host: Rabbit Target Name: FAM40A Sample Tissue: Mouse Small Intestine lysates Antibody Dilution: 1ug/ml

This product is to be used for laboratory only. Not for diagnostic or therapeutic use. ©2022 OriGene Technologies, Inc., 9620 Medical Center Drive, Ste 200, Rockville, MD 20850, US