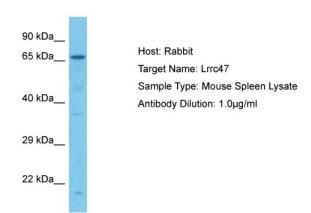

## **Product images:**

Host: Rabbit

Target Name: LRRC47

Sample Tissue: Mouse Spleen lysates

Antibody Dilution: 1ug/ml