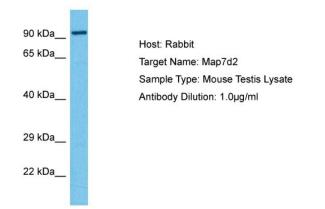

# **Product images:**

Host: Rabbit Target Name: MAP7D2 Sample Tissue: Mouse Testis lysates Antibody Dilution: 1ug/ml

This product is to be used for laboratory only. Not for diagnostic or therapeutic use. ©2025 OriGene Technologies, Inc., 9620 Medical Center Drive, Ste 200, Rockville, MD 20850, US