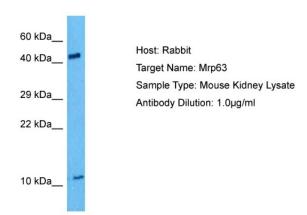

## **Product images:**

Host: Rabbit

Target Name: MRP63

Sample Tissue: Mouse Kidney lysates

Antibody Dilution: 1ug/ml