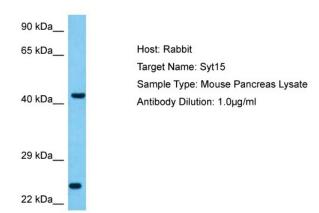

# **Product images:**

Host: Rabbit Target Name: SYT15

Sample Tissue: Mouse Pancreas lysates

Antibody Dilution: 1ug/ml