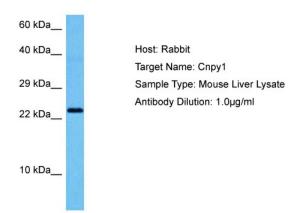

## **Product images:**

Host: Rabbit

Target Name: CNPY1

Sample Tissue: Mouse Liver lysates

Antibody Dilution: 1ug/ml