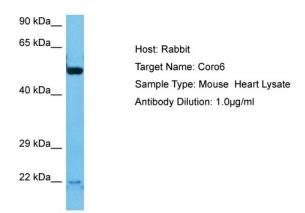

# **Product images:**

Host: Rabbit Target Name: CORO6

Sample Tissue: Mouse Heart lysates

Antibody Dilution: 1ug/ml