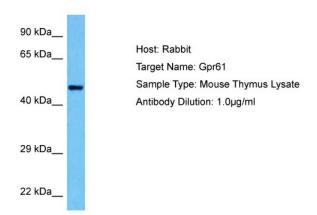

# **Product images:**

Host: Rabbit Target Name: GPR61

Sample Tissue: Mouse Thymus lysates

Antibody Dilution: 1ug/ml