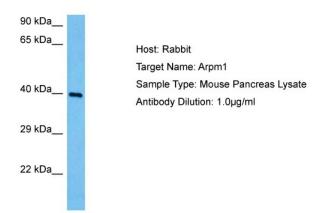

# **Product images:**

Host: Rabbit

Target Name: ARPM1

Sample Tissue: Mouse Pancreas lysates

Antibody Dilution: 1ug/ml