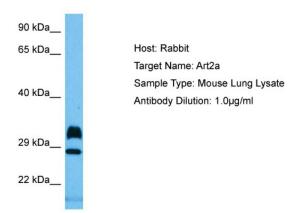

# **Product images:**

Host: Rabbit Target Name: ART2A

Sample Tissue: Mouse Lung lysates

Antibody Dilution: 1ug/ml