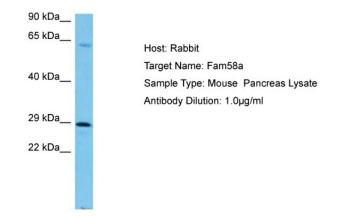

## **Product images:**

Host: Rabbit Target Name: FAM58A Sample Tissue: Mouse Pancreas lysates Antibody Dilution: 1ug/ml

This product is to be used for laboratory only. Not for diagnostic or therapeutic use. ©2022 OriGene Technologies, Inc., 9620 Medical Center Drive, Ste 200, Rockville, MD 20850, US