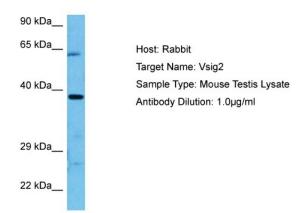

## **Product images:**

Host: Rabbit Target Name: VSIG2

Sample Tissue: Mouse Testis lysates

Antibody Dilution: 1ug/ml