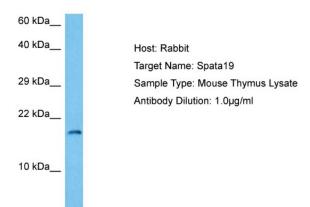

## **Product images:**

Host: Rabbit

Target Name: SPATA19

Sample Tissue: Mouse Thymus lysates

Antibody Dilution: 1ug/ml