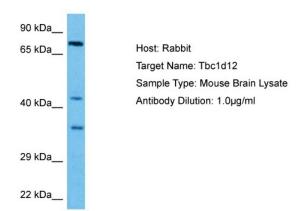

# **Product images:**

Host: Rabbit

Target Name: TBC1D12

Sample Tissue: Mouse Brain lysates

Antibody Dilution: 1ug/ml