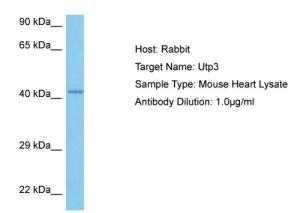

## **Product images:**

Host: Rabbit Target Name: UTP3

Sample Tissue: Mouse Heart lysates

Antibody Dilution: 1ug/ml