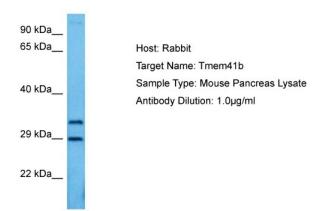

## **Product images:**

Host: Rabbit

Target Name: TMEM41B

Sample Tissue: Mouse Pancreas lysates

Antibody Dilution: 1ug/ml