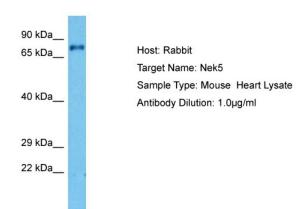

## **Product images:**

Host: Rabbit Target Name: NEK5

Sample Tissue: Mouse Heart lysates

Antibody Dilution: 1ug/ml