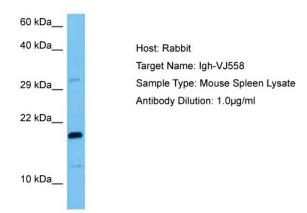

# **Product images:**

Host: Rabbit

Target Name: IGH-VJ558

Sample Tissue: Mouse Spleen lysates

Antibody Dilution: 1ug/ml