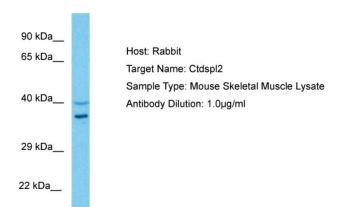

# **Product images:**

Host: Rabbit

Target Name: CTDSPL2

Sample Tissue: Mouse Skeletal Muscle lysates

Antibody Dilution: 1ug/ml