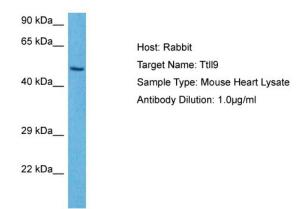

## **Product images:**

Host: Rabbit Target Name: TTLL9

Sample Tissue: Mouse Heart lysates

Antibody Dilution: 1ug/ml