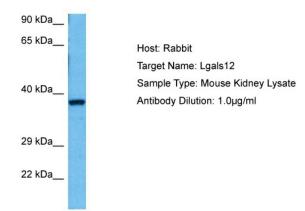

## **Product images:**

Host: Rabbit

Target Name: LGALS12

Sample Tissue: Mouse Kidney lysates

Antibody Dilution: 1ug/ml