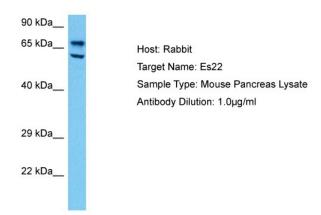

## **Product images:**

Host: Rabbit Target Name: ES22

Sample Tissue: Mouse Pancreas lysates

Antibody Dilution: 1ug/ml