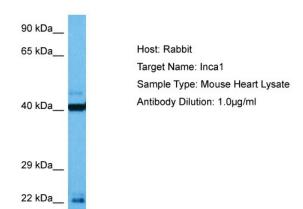

## **Product images:**

Host: Rabbit Target Name: INCA1

Sample Tissue: Mouse Heart lysates

Antibody Dilution: 1ug/ml