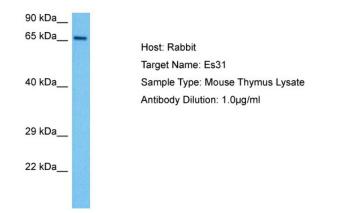

## **Product images:**

Host: Rabbit Target Name: ES31 Sample Tissue: Mouse Thymus lysates Antibody Dilution: 1ug/ml

This product is to be used for laboratory only. Not for diagnostic or therapeutic use. ©2025 OriGene Technologies, Inc., 9620 Medical Center Drive, Ste 200, Rockville, MD 20850, US