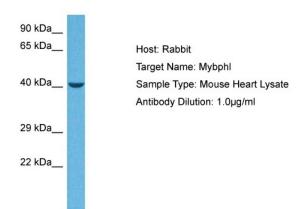

# **Product images:**

Host: Rabbit

Target Name: MYBPHL

Sample Tissue: Mouse Heart lysates

Antibody Dilution: 1ug/ml