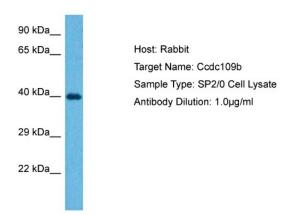

## **Product images:**

Host: Rabbit

Target Name: CCDC109B

Sample Tissue: Mouse SP2/0 Whole Cell lysates

Antibody Dilution: 1ug/ml