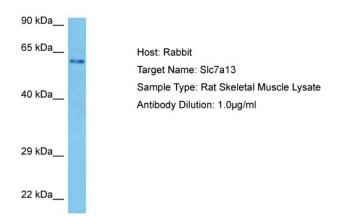

## **Product images:**

Host: Rabbit

Target Name: SLC7A13

Sample Tissue: Rat Skeletal Muscle lysates

Antibody Dilution: 1ug/ml