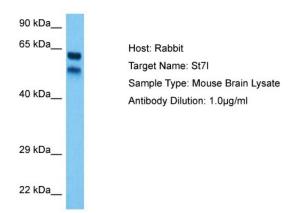

## **Product images:**

Host: Rabbit Target Name: ST7L

Sample Tissue: Mouse Brain lysates

Antibody Dilution: 1ug/ml