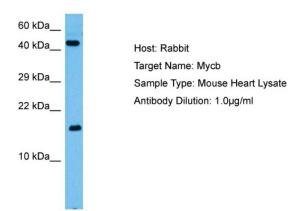

## **Product images:**

Host: Rabbit Target Name: MYCB

Sample Tissue: Mouse Heart lysates

Antibody Dilution: 1ug/ml