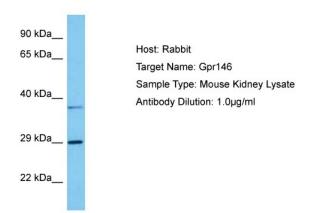

## **Product images:**

Host: Rabbit

Target Name: GPR146

Sample Tissue: Mouse Kidney lysates

Antibody Dilution: 1ug/ml