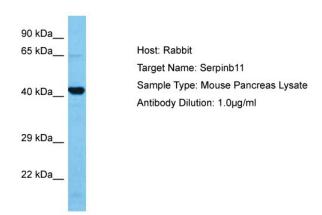

## **Product images:**

Host: Rabbit

Target Name: SERPINB11

Sample Tissue: Mouse Pancreas lysates

Antibody Dilution: 1ug/ml