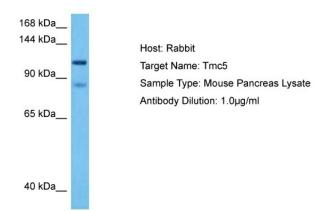

# **Product images:**

Host: Rabbit Target Name: TMC5

Sample Tissue: Mouse Pancreas lysates

Antibody Dilution: 1ug/ml