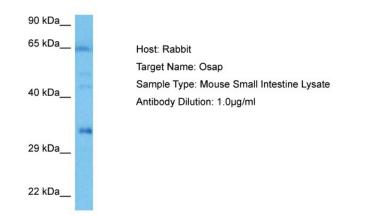

### **Product images:**

Host: Rabbit Target Name: OSAP Sample Tissue: Mouse Small Intestine lysates Antibody Dilution: 1ug/ml

This product is to be used for laboratory only. Not for diagnostic or therapeutic use. ©2022 OriGene Technologies, Inc., 9620 Medical Center Drive, Ste 200, Rockville, MD 20850, US