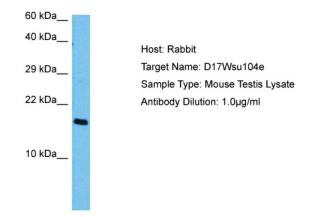

### **Product images:**

Host: Rabbit Target Name: D17WSU104E Sample Tissue: Mouse Testis lysates Antibody Dilution: 1ug/ml

This product is to be used for laboratory only. Not for diagnostic or therapeutic use. ©2022 OriGene Technologies, Inc., 9620 Medical Center Drive, Ste 200, Rockville, MD 20850, US