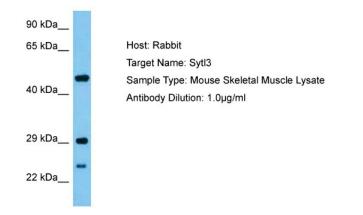

## **Product images:**

Host: Rabbit Target Name: SYTL3 Sample Tissue: Mouse Skeletal Muscle lysates Antibody Dilution: 1ug/ml

This product is to be used for laboratory only. Not for diagnostic or therapeutic use. ©2025 OriGene Technologies, Inc., 9620 Medical Center Drive, Ste 200, Rockville, MD 20850, US