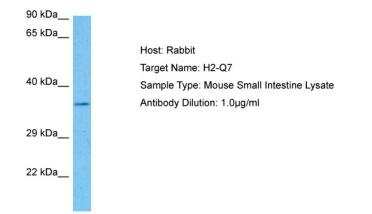

## **Product images:**

Host: Rabbit Target Name: H2-Q7 Sample Tissue: Mouse Small Intestine lysates Antibody Dilution: 1ug/ml

This product is to be used for laboratory only. Not for diagnostic or therapeutic use. ©2022 OriGene Technologies, Inc., 9620 Medical Center Drive, Ste 200, Rockville, MD 20850, US