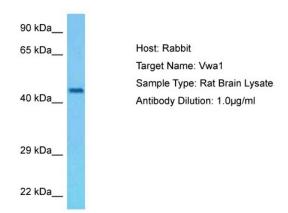

# **Product images:**

Host: Rabbit Target Name: VWA1

Sample Tissue: Rat Brain lysates Antibody Dilution: 1ug/ml