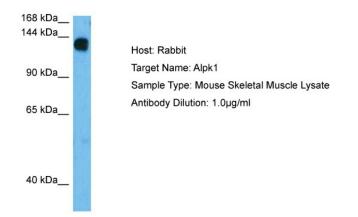

### **Product images:**

Host: Rabbit Target Name: ALPK1 Sample Tissue: Mouse Skeletal Muscle lysates Antibody Dilution: 1ug/ml

This product is to be used for laboratory only. Not for diagnostic or therapeutic use. ©2022 OriGene Technologies, Inc., 9620 Medical Center Drive, Ste 200, Rockville, MD 20850, US