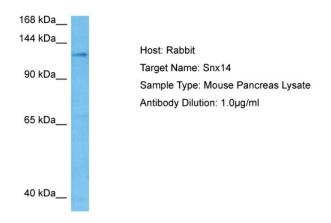

# **Product images:**

Host: Rabbit Target Name: SNX14

Sample Tissue: Mouse Pancreas lysates

Antibody Dilution: 1ug/ml