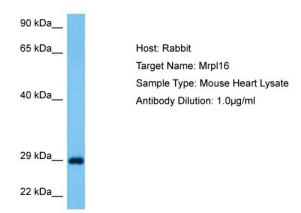

**Stability:** Shelf life: one year from despatch.

Predicted Protein Size: 29 kDa

**Gene Name:** mitochondrial ribosomal protein L16

Database Link: NP 079882.2

Entrez Gene 94063 Mouse

Q99N93

**Background:** The function of this protein remains unknown.

## **Product images:**

Host: Rabbit

Target Name: MRPL16

Sample Tissue: Mouse Heart lysates

Antibody Dilution: 1ug/ml