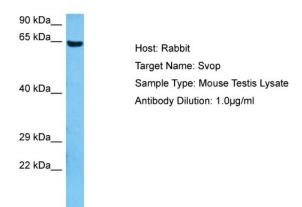

## **Product images:**

Host: Rabbit Target Name: SVOP

Sample Tissue: Mouse Testis lysates

Antibody Dilution: 1ug/ml