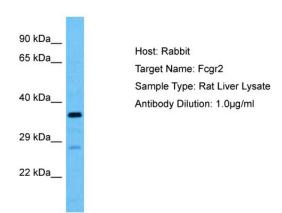

**Stability:** Shelf life: one year from despatch.

Predicted Protein Size: 32 kDa

**Gene Name:** Fc fragment of IgG, low affinity Ilb, receptor

Database Link: NP 786932.1

Entrez Gene 289211 Rat

Q63203

Synonyms: CD32; CD32B; CDw32; Fc-gamma-RIIb; FCG2; FCGR2; FcRII-b; IGFR2

## **Product images:**

Host: Rabbit

Target Name: FCGR2

Sample Tissue: Rat Liver lysates Antibody Dilution: 1ug/ml