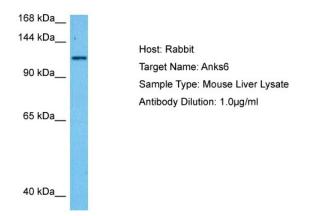

## **Product images:**

Host: Rabbit Target Name: ANKS6 Sample Tissue: Mouse Liver lysates Antibody Dilution: 1ug/ml

This product is to be used for laboratory only. Not for diagnostic or therapeutic use. ©2022 OriGene Technologies, Inc., 9620 Medical Center Drive, Ste 200, Rockville, MD 20850, US