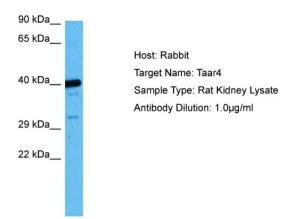

# **Product images:**

Host: Rabbit

Target Name: TAAR4

Sample Tissue: Rat Kidney lysates Antibody Dilution: 1ug/ml