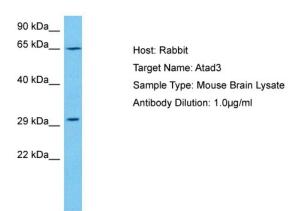

## **Product images:**

Host: Rabbit

Target Name: ATAD3

Sample Tissue: Mouse Brain lysates

Antibody Dilution: 1ug/ml