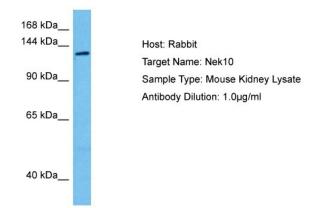

## **Product images:**

Host: Rabbit Target Name: NEK10 Sample Tissue: Mouse Kidney lysates Antibody Dilution: 1ug/ml

This product is to be used for laboratory only. Not for diagnostic or therapeutic use. ©2022 OriGene Technologies, Inc., 9620 Medical Center Drive, Ste 200, Rockville, MD 20850, US