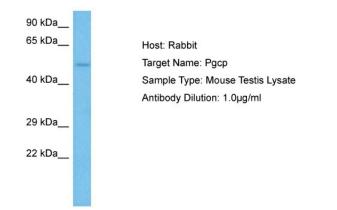

## **Product images:**

Host: Rabbit Target Name: PGCP Sample Tissue: Mouse Testis lysates Antibody Dilution: 1ug/ml

This product is to be used for laboratory only. Not for diagnostic or therapeutic use. ©2022 OriGene Technologies, Inc., 9620 Medical Center Drive, Ste 200, Rockville, MD 20850, US