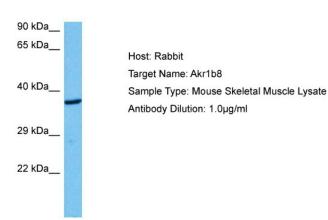

## **Product images:**

Host: Rabbit

Target Name: AKR1B8

Sample Tissue: Mouse Skeletal Muscle lysates

Antibody Dilution: 1ug/ml