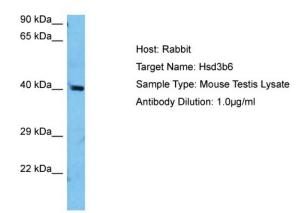

## **Product images:**

Host: Rabbit

Target Name: HSD3B6

Sample Tissue: Mouse Testis lysates

Antibody Dilution: 1ug/ml